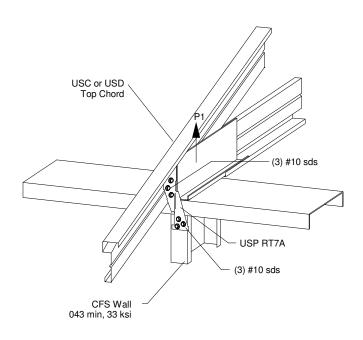

MAXIMUM UPLIFT, P1 = 670 lbs

- Minimum screw spacing = 9/16"
  Eqivalent hold down may be substituted
  This detail does not indicate or imply that the depicted bearing is structurally adequate for the loads shown. Design of bearing is req'd
  Detail applies to USC and USD material.
- 5) When this connection detail is applied to both plies of a 2-ply truss, the capacities double.

## USC TRUSS TO CFS BEARING RT7A TWIST STRAP

Revision 9/2013 - Updated values

DETAIL NO.

CD-CFS-1.1

CATEGORY

STANDARD DETAILS

DATE

10/2013