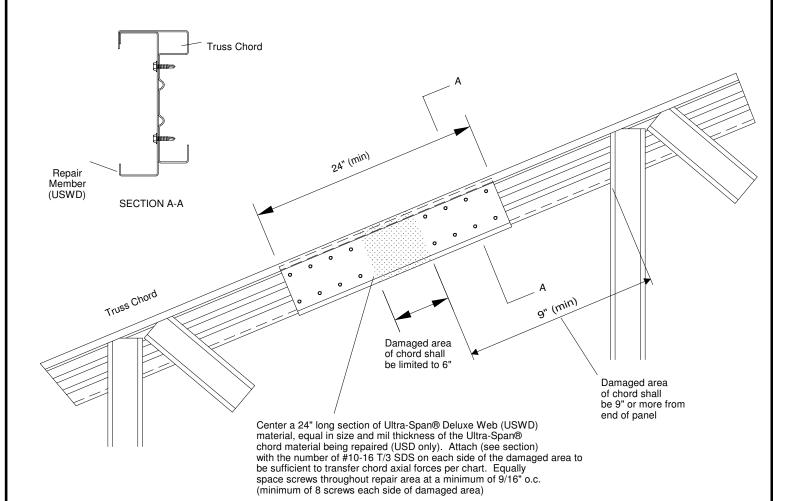

This REPAIR DETAIL may be used to repair any Ultra-Span® truss chord that has been bent (kinked) or has had flanges flattened. The existing chord must be straightened to provide a flat area for the repair attachment.

| MAXIMUM AXIAL LOAD (LBS)   Chord Thickness (mils)   035                                                                                                                                                                                                                                                                                                                                                                                                                                                                                                                                                                                                                                                                                                                                                                                                                                                                                                                                                                                                                                                                                                                                                                                                                                                                                                                                                                                                                                                                                                                                                                                                                                                                                                                                                                                                                                                                                                                                                                                                                                                                      |                          |    |         |                        |        |  |
|------------------------------------------------------------------------------------------------------------------------------------------------------------------------------------------------------------------------------------------------------------------------------------------------------------------------------------------------------------------------------------------------------------------------------------------------------------------------------------------------------------------------------------------------------------------------------------------------------------------------------------------------------------------------------------------------------------------------------------------------------------------------------------------------------------------------------------------------------------------------------------------------------------------------------------------------------------------------------------------------------------------------------------------------------------------------------------------------------------------------------------------------------------------------------------------------------------------------------------------------------------------------------------------------------------------------------------------------------------------------------------------------------------------------------------------------------------------------------------------------------------------------------------------------------------------------------------------------------------------------------------------------------------------------------------------------------------------------------------------------------------------------------------------------------------------------------------------------------------------------------------------------------------------------------------------------------------------------------------------------------------------------------------------------------------------------------------------------------------------------------|--------------------------|----|---------|------------------------|--------|--|
| 035 046 057+                                                                                                                                                                                                                                                                                                                                                                                                                                                                                                                                                                                                                                                                                                                                                                                                                                                                                                                                                                                                                                                                                                                                                                                                                                                                                                                                                                                                                                                                                                                                                                                                                                                                                                                                                                                                                                                                                                                                                                                                                                                                                                                 | MAXIMUM AXIAL LOAD (LBS) |    |         |                        |        |  |
|                                                                                                                                                                                                                                                                                                                                                                                                                                                                                                                                                                                                                                                                                                                                                                                                                                                                                                                                                                                                                                                                                                                                                                                                                                                                                                                                                                                                                                                                                                                                                                                                                                                                                                                                                                                                                                                                                                                                                                                                                                                                                                                              |                          |    | Chord   | Chord Thickness (mils) |        |  |
| 8   2240   3376   3960   3960   3960   3960   3960   3960   3960   3960   3960   3960   3960   3960   3960   3960   3960   3960   3960   3960   3960   3960   3960   3960   3960   3960   3960   3960   3960   3960   3960   3960   3960   3960   3960   3960   3960   3960   3960   3960   3960   3960   3960   3960   3960   3960   3960   3960   3960   3960   3960   3960   3960   3960   3960   3960   3960   3960   3960   3960   3960   3960   3960   3960   3960   3960   3960   3960   3960   3960   3960   3960   3960   3960   3960   3960   3960   3960   3960   3960   3960   3960   3960   3960   3960   3960   3960   3960   3960   3960   3960   3960   3960   3960   3960   3960   3960   3960   3960   3960   3960   3960   3960   3960   3960   3960   3960   3960   3960   3960   3960   3960   3960   3960   3960   3960   3960   3960   3960   3960   3960   3960   3960   3960   3960   3960   3960   3960   3960   3960   3960   3960   3960   3960   3960   3960   3960   3960   3960   3960   3960   3960   3960   3960   3960   3960   3960   3960   3960   3960   3960   3960   3960   3960   3960   3960   3960   3960   3960   3960   3960   3960   3960   3960   3960   3960   3960   3960   3960   3960   3960   3960   3960   3960   3960   3960   3960   3960   3960   3960   3960   3960   3960   3960   3960   3960   3960   3960   3960   3960   3960   3960   3960   3960   3960   3960   3960   3960   3960   3960   3960   3960   3960   3960   3960   3960   3960   3960   3960   3960   3960   3960   3960   3960   3960   3960   3960   3960   3960   3960   3960   3960   3960   3960   3960   3960   3960   3960   3960   3960   3960   3960   3960   3960   3960   3960   3960   3960   3960   3960   3960   3960   3960   3960   3960   3960   3960   3960   3960   3960   3960   3960   3960   3960   3960   3960   3960   3960   3960   3960   3960   3960   3960   3960   3960   3960   3960   3960   3960   3960   3960   3960   3960   3960   3960   3960   3960   3960   3960   3960   3960   3960   3960   3960   3960   3960   3960   3960   3960   3960   3960   396 |                          |    | 035     | 046                    | 057+   |  |
| 12 3360 5064 5940<br>16 4480 6752 7920                                                                                                                                                                                                                                                                                                                                                                                                                                                                                                                                                                                                                                                                                                                                                                                                                                                                                                                                                                                                                                                                                                                                                                                                                                                                                                                                                                                                                                                                                                                                                                                                                                                                                                                                                                                                                                                                                                                                                                                                                                                                                       | #10 sds per cluster      | 8  | 8 2240  | 3376                   | 3960   |  |
| 16 4480 6752 7920                                                                                                                                                                                                                                                                                                                                                                                                                                                                                                                                                                                                                                                                                                                                                                                                                                                                                                                                                                                                                                                                                                                                                                                                                                                                                                                                                                                                                                                                                                                                                                                                                                                                                                                                                                                                                                                                                                                                                                                                                                                                                                            |                          | 12 | 12 3360 | 5064                   | 5940   |  |
|                                                                                                                                                                                                                                                                                                                                                                                                                                                                                                                                                                                                                                                                                                                                                                                                                                                                                                                                                                                                                                                                                                                                                                                                                                                                                                                                                                                                                                                                                                                                                                                                                                                                                                                                                                                                                                                                                                                                                                                                                                                                                                                              |                          | 16 | 16 4480 | 6752                   | 7920   |  |
| 8   20   5600   8440   9900                                                                                                                                                                                                                                                                                                                                                                                                                                                                                                                                                                                                                                                                                                                                                                                                                                                                                                                                                                                                                                                                                                                                                                                                                                                                                                                                                                                                                                                                                                                                                                                                                                                                                                                                                                                                                                                                                                                                                                                                                                                                                                  |                          | 20 | 20 5600 | 8440                   | 9900   |  |
| # 24 6720 10,128 11,880                                                                                                                                                                                                                                                                                                                                                                                                                                                                                                                                                                                                                                                                                                                                                                                                                                                                                                                                                                                                                                                                                                                                                                                                                                                                                                                                                                                                                                                                                                                                                                                                                                                                                                                                                                                                                                                                                                                                                                                                                                                                                                      |                          | 24 | 24 6720 | 10,128                 | 11,880 |  |

Screw specifications: Type: Hex Head Dia. = 0.190" (#10) Minimum screw spacing & edge distance = 9/16"

ULTRA-SPAN® DELUXE STANDARD CHORD REPAIR DETAIL DETAIL NO.

D-CREP1.1

CATEGORY

STANDARD DETAILS

14515 N. Outer 40 Drive - Suite 110 Chesterfield, MO 63017 Phone: (866) 902-3447 Fax: (314) 434-5234