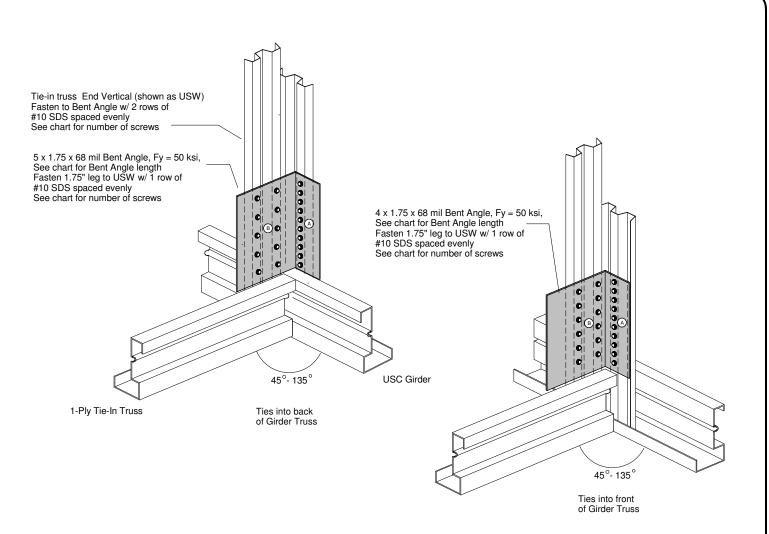

- Minimum screw spacing & edge distance = 9/16"
  Maximum screw spacing = 12" O.C. Additional screws may be required to maintain 12" O.C.
  Minimum length for full web = 24"
- 3. Tie-in truss may be USD

www.AEGISMETALFRAMING.COM 14515 N. Outer 40 Drive Suite 110 Chesterfield, MO 63017 Phone:866/902-3447 Fax:314/434-5234

TRUSS-TO-TRUSS CONNECTION: 1-PLY TIE-IN TO USC GIRDER

Revised 12/6/08 - changed angle to  $5 \times 1.75$ 

DETAIL NO.

US2US-26.1

CATEGORY

STANDARD DETAILS

8/21/2008